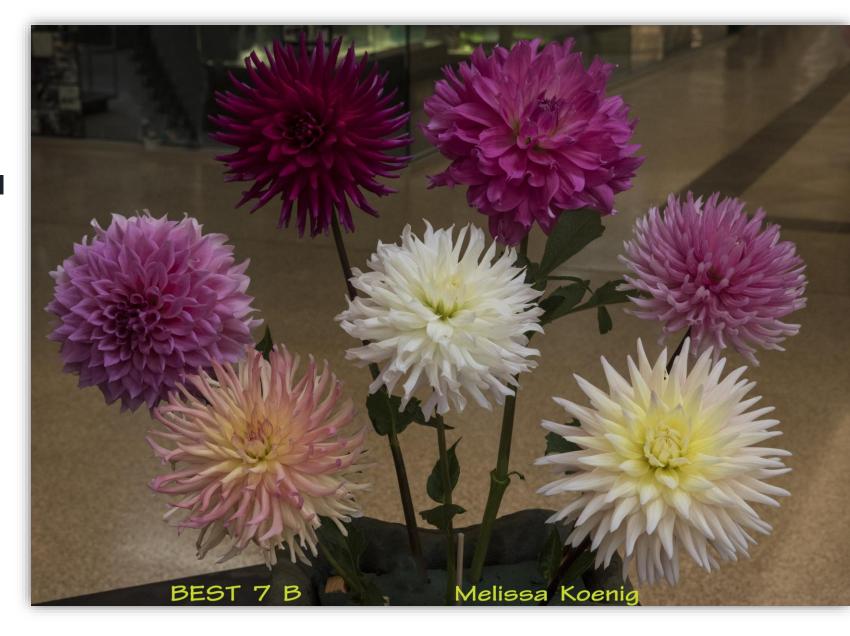

### Melissa Koenig

Minnesota Dahlia Society Medal Sweepstakes - Large Grower

Fred Burgett Trophy
Best 7 B Blooms in Show

| Award       | Number |  |
|-------------|--------|--|
| Honor Table | 8      |  |
| Special     | 9      |  |
| 1sts        | 40     |  |
| 2nds        | 12     |  |
| 3rds        | 10     |  |